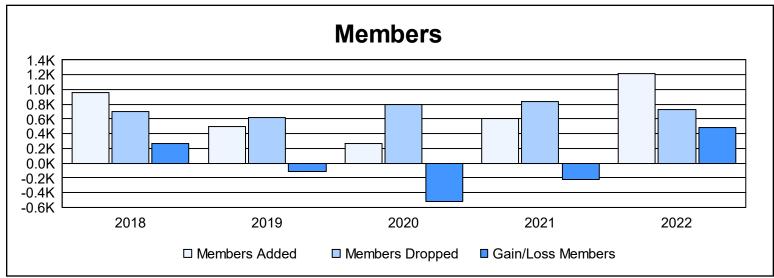

District 321C2 As of June 2022 Cumulative

| Year      | New<br>Clubs | Dropped<br>Clubs | Gain/<br>Loss<br>Clubs | New<br>Members | Charter<br>Members | Reinstate<br>Members | Transfer<br>Members | Total<br>Member<br>Added | Total<br>Members<br>Dropped | Gain/<br>Loss<br>Members |
|-----------|--------------|------------------|------------------------|----------------|--------------------|----------------------|---------------------|--------------------------|-----------------------------|--------------------------|
| 2017-2018 | 2            | 4                | -2                     | 803            | 54                 | 61                   | 43                  | 961                      | 694                         | 267                      |
| 2018-2019 | 1            | 4                | -3                     | 163            | 114                | 200                  | 20                  | 497                      | 613                         | -116                     |
| 2019-2020 | 3            | 2                | 1                      | 126            | 87                 | 48                   | 7                   | 268                      | 791                         | -523                     |
| 2020-2021 | 8            | 10               | -2                     | 228            | 291                | 84                   | 9                   | 612                      | 840                         | -228                     |
| 2021-2022 | 18           | 11               | 7                      | 597            | 512                | 59                   | 42                  | 1,210                    | 721                         | 489                      |
| Average   | 6            | 6                | 0                      | 383            | 212                | 90                   | 24                  | 710                      | 732                         | -22                      |